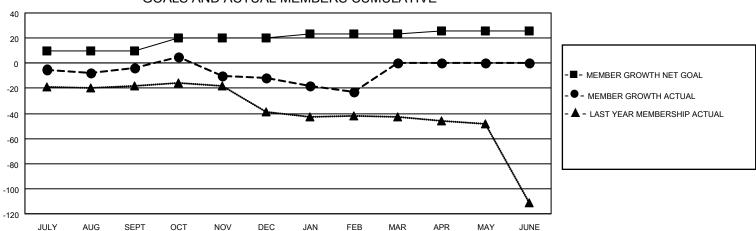

## **LOCATION OKLAHOMA**

3.5

2.5

2

1.5

0

JULY

AUG

## District 3 NW

| Clubs         |               |             |               | Members               |                       |                         |                                                    |
|---------------|---------------|-------------|---------------|-----------------------|-----------------------|-------------------------|----------------------------------------------------|
|               | RESULTS FOR   | R 2022-2023 |               | RESULTS FOR 2022-2023 |                       |                         |                                                    |
| QUARTER       | NEW CLUB GOAL | NEW CLUBS   | DROPPED CLUBS | QUARTER MEMB          | ER GROWTH NET<br>GOAL | MEMBER GROWTH<br>ACTUAL | DROPPED<br>MEMBERS ACTUAL<br>(including transfers) |
| JULY/AUG/SEPT | 2             | 0           | 0             | JULY/AUG/SEPT         | 10                    | 38                      | 35                                                 |
| OCT/NOV/DEC   | 2             | 0           | 0             | OCT/NOV/DEC           | 10                    | 32                      | 36                                                 |
| JAN/FEB/MAR   | 0             | 0           | 0             | JAN/FEB/MAR           | 3                     | 7                       | 17                                                 |
| APR/MAY/JUNE  | 0             | 0           | 0             | APR/MAY/JUNE          | 3                     | 0                       | 0                                                  |